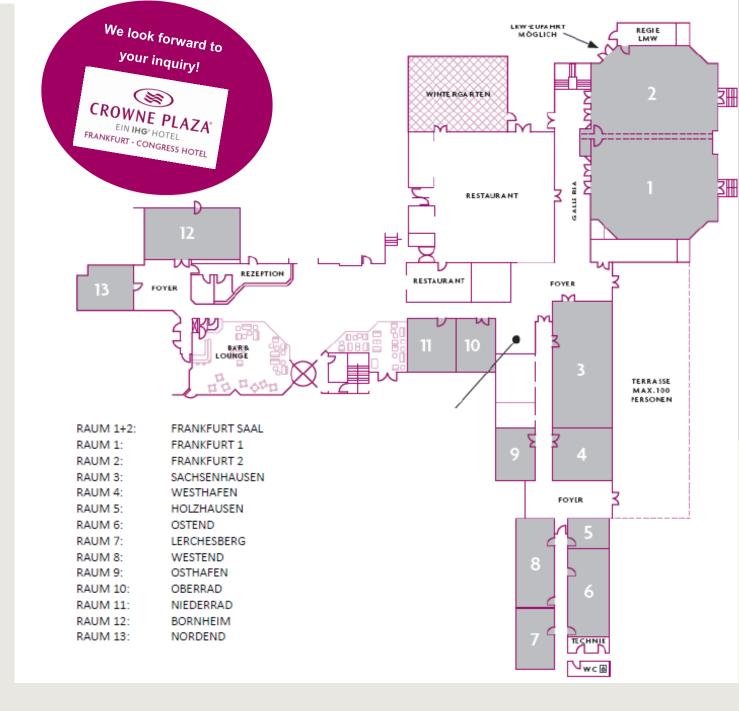

| Room                  | Room Size   | Area in m² | Ceiling Height in m | Gala Style | Theatre Style | Boardroom | Reception | Classroom Style | U-Shape |
|-----------------------|-------------|------------|---------------------|------------|---------------|-----------|-----------|-----------------|---------|
| Frankfurt Saal I + II | 24,6 x 15,8 | 390        | 5,0                 | 300        | 500           | möglich   | 400       | 300             | möglich |
| Frankfurt Saal I      | 13,2 x 15,8 | 208        | 5,0                 | 150        | 280           | möglich   | 210       | 130             | möglich |
| Frankfurt Saal II     | 11,4 x 15,8 | 179        | 5,0                 | 100        | 210           | möglich   | 180       | 100             | möglich |
| Sachsenhausen         | 16,5 x 7,8  | 128        | 3,0                 | 80         | 120           | 40        | 120       | 72              | 45      |
| Bornheim              | 12,6 x 7,3  | 92         | 2,8                 | 40         | 70            | 36        | -         | 40              | 30      |
| Ostend                | 11,3 x 5,1  | 57         | 3,0                 | 30         | 60            | 24        | +         | 30              | 21      |
| Westend               | 11,3 x 5,1  | 57         | 3,0                 | 30         | 60            | 24        | -         | 30              | 27      |
| Westhafen             | 6,6 x 7,4   | 48         | 3,0                 | 20         | 50            | 20        |           | 24              | 20      |
| Nordend               | 5,9 x 7,7   | 45         | 2,7                 | 30         | 36            | 18        | -         | 24              | 15      |
| Lerchesberg           | 7,9 x 5,0   | 40         | 3,0                 | 10         | 20            | 12        | -         | 18              | 12      |
| Oberrad               | 6,9 x 5,1   | 35         | 3,0                 | Δ.         | -             | 10        | -         | <u>-</u>        | -       |
| Niederrad             | 6,3 x 5,5   | 35         | 3,0                 | 10         | 20            | 15        | -         | 15              | 15      |
| Osthafen              | 6,6 x 4,9   | 32         | 3,0                 | 10         | 20            | 12        | -         | 15              | 12      |
| Holzhausen            | 3,5 x 4,9   | 18         | 3,0                 | 6          | -             | ¥.        | -         | -               | -       |